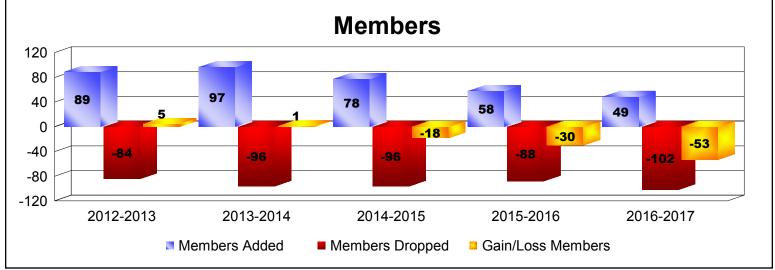

District 14 H

As of June 2017 Cumulative

| Year      | New<br>Clubs | Dropped<br>Clubs | Gain/<br>Loss<br>Clubs | New<br>Members | Charter<br>Members | Reinstate<br>Members | Transfer<br>Members | Total<br>Member<br>Added | Total<br>Members<br>Dropped | Gain/<br>Loss<br>Members |
|-----------|--------------|------------------|------------------------|----------------|--------------------|----------------------|---------------------|--------------------------|-----------------------------|--------------------------|
| 2012-2013 | 0            | 0                | 0                      | 81             | 1                  | 3                    | 4                   | 89                       | -84                         | 5                        |
| 2013-2014 | 0            | -1               | -1                     | 86             | 0                  | 1                    | 10                  | 97                       | -96                         | 1                        |
| 2014-2015 | 0            | -1               | -1                     | 63             | 3                  | 12                   | 0                   | 78                       | -96                         | -18                      |
| 2015-2016 | 0            | 0                | 0                      | 49             | 0                  | 9                    | 0                   | 58                       | -88                         | -30                      |
| 2016-2017 | 0            | -1               | -1                     | 36             | 2                  | 6                    | 5                   | 49                       | -102                        | -53                      |
| Average   | 0            | -1               | -1                     | 63             | 1                  | 6                    | 4                   | 74                       | -93                         | -19                      |