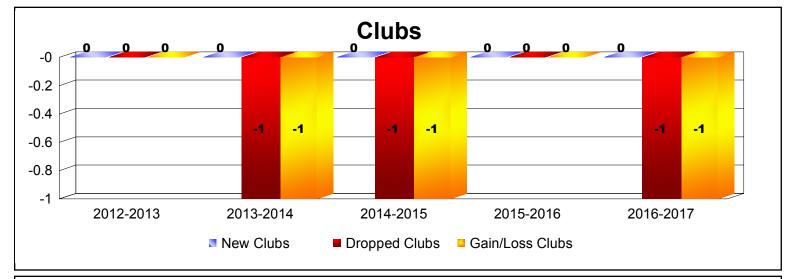

District 14 H

As of June 2017 Cumulative

| Year      | New<br>Clubs | Dropped<br>Clubs | Gain/<br>Loss<br>Clubs | New<br>Members | Charter<br>Members | Reinstate<br>Members | Transfer<br>Members | Total<br>Member<br>Added | Total<br>Members<br>Dropped | Gain/<br>Loss<br>Members |
|-----------|--------------|------------------|------------------------|----------------|--------------------|----------------------|---------------------|--------------------------|-----------------------------|--------------------------|
| 2012-2013 | 0            | 0                | 0                      | 81             | 1                  | 3                    | 4                   | 89                       | -84                         | 5                        |
| 2013-2014 | 0            | -1               | -1                     | 86             | 0                  | 1                    | 10                  | 97                       | -96                         | 1                        |
| 2014-2015 | 0            | -1               | -1                     | 63             | 3                  | 12                   | 0                   | 78                       | -96                         | -18                      |
| 2015-2016 | 0            | 0                | 0                      | 49             | 0                  | 9                    | 0                   | 58                       | -88                         | -30                      |
| 2016-2017 | 0            | -1               | -1                     | 36             | 2                  | 6                    | 5                   | 49                       | -102                        | -53                      |
| Average   | 0            | -1               | -1                     | 63             | 1                  | 6                    | 4                   | 74                       | -93                         | -19                      |